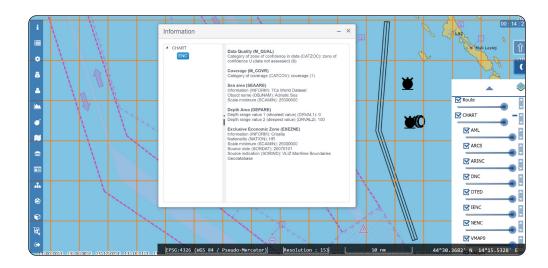

## **Key Features**

- STANAG 1116 compatible Tactical Data Management
- Data transfer options through NATO member countries and Mine Hunting Vessels
- Enriched GIS features supporting Navy specific layers (S57, S63, AML, etc.)
- · Advanced Query and reporting options
- Web based user friendly interface through secure networks

## **Technical Capabilities**

- Support for charts including but not limited to ENC, IENC, ARCS, AML, DNC/VMap, DTED and ARINC 424
- Support for WMS, WCS and WMST
- Geographic zone queries with spatial data support
- Contact correlation
- Authentication options (LDAP or local user)
- Advanced role and user manageent
- NATO STANAG 1116 compatibility
- · Layer management options
- 3D chart support
- Advanced and adaptable query and reporting
- Lite release option for bandwith restricted networks
- Advanced statistical analyses
- Platform independent usage capability
- Adaptable and scalable data structure