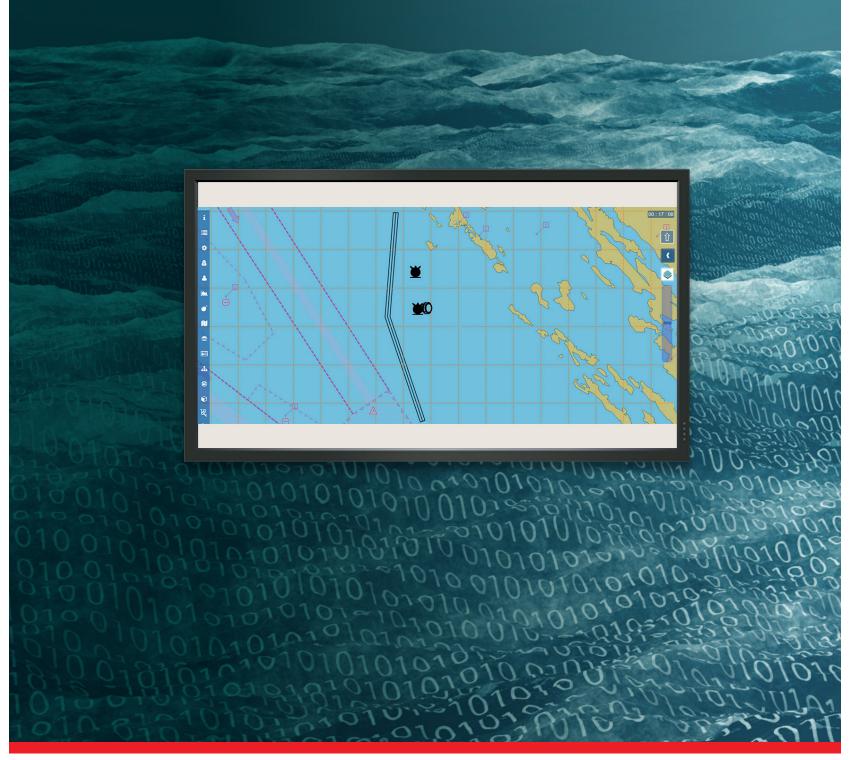

## **Key Features**

- STANAG 1116 compatible Tactical Data Management
- Data transfer options through NATO member countries and Mine Hunting Vessels
- Enriched GIS features supporting Navy specific layers (S57, S63, AML, etc.)
- · Advanced Query and reporting options
- Web based user friendly interface through secure networks

## **Technical Capabilities**

- Support for charts including but not limited to ENC, IENC, ARCS, AML, DNC/VMap, DTED and ARINC 424
- Support for WMS, WCS and WMST
- Geographic zone queries with spatial data support
- Contact correlation
- Authentication options (LDAP or local user)
- Advanced role and user manageent
- NATO STANAG 1116 compatibility
- · Layer management options
- 3D chart support
- Advanced and adaptable query and reporting
- Lite release option for bandwith restricted networks
- Advanced statistical analyses
- Platform independent usage capability
- Adaptable and scalable data structure